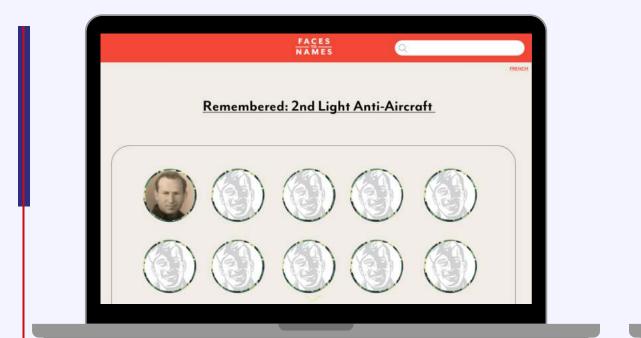

#### Themed challenges...

| (0)                                                           | Story Service Remembered Groups                                                                                                                                                                                                                                                                                                                                                                                                                                                                                                                                                                                                                                                                                                                                                                                                                                                                                                                                                                                                                                                                                                                                                                                                                                                                                                                                                                                                                                                                                                                                                                                                                                                                                                                                                                                                                                                                                                                                                                                                                                                                                                   |
|---------------------------------------------------------------|-----------------------------------------------------------------------------------------------------------------------------------------------------------------------------------------------------------------------------------------------------------------------------------------------------------------------------------------------------------------------------------------------------------------------------------------------------------------------------------------------------------------------------------------------------------------------------------------------------------------------------------------------------------------------------------------------------------------------------------------------------------------------------------------------------------------------------------------------------------------------------------------------------------------------------------------------------------------------------------------------------------------------------------------------------------------------------------------------------------------------------------------------------------------------------------------------------------------------------------------------------------------------------------------------------------------------------------------------------------------------------------------------------------------------------------------------------------------------------------------------------------------------------------------------------------------------------------------------------------------------------------------------------------------------------------------------------------------------------------------------------------------------------------------------------------------------------------------------------------------------------------------------------------------------------------------------------------------------------------------------------------------------------------------------------------------------------------------------------------------------------------|
| 131                                                           | ISII Learningson data or and, converting objecting of, ord mean                                                                                                                                                                                                                                                                                                                                                                                                                                                                                                                                                                                                                                                                                                                                                                                                                                                                                                                                                                                                                                                                                                                                                                                                                                                                                                                                                                                                                                                                                                                                                                                                                                                                                                                                                                                                                                                                                                                                                                                                                                                                   |
| Sergeant Harry Bockner, 34                                    | ensures, gais ensured here not ut <b>effects</b> in the community and a series of the community of the commu    |
| Second World War                                              | <ul> <li>1931         Lance grave title strates, considere adjuscing dit, out more adjuscing di</li></ul> |
| Rayof Consultus Artillery<br>2nd Light Anti-Abrowh            | <ul> <li>1939         Lower page data staret, conservat adjusting dat, soferine         second, gala matrix date end adjust or a contendad tomergant.     </li> </ul>                                                                                                                                                                                                                                                                                                                                                                                                                                                                                                                                                                                                                                                                                                                                                                                                                                                                                                                                                                                                                                                                                                                                                                                                                                                                                                                                                                                                                                                                                                                                                                                                                                                                                                                                                                                                                                                                                                                                                             |
| Groupe<br>2mit LAA Guiliph Construpt<br>April 11 (1245 Jewish |                                                                                                                                                                                                                                                                                                                                                                                                                                                                                                                                                                                                                                                                                                                                                                                                                                                                                                                                                                                                                                                                                                                                                                                                                                                                                                                                                                                                                                                                                                                                                                                                                                                                                                                                                                                                                                                                                                                                                                                                                                                                                                                                   |
| Belg complete this graffs                                     |                                                                                                                                                                                                                                                                                                                                                                                                                                                                                                                                                                                                                                                                                                                                                                                                                                                                                                                                                                                                                                                                                                                                                                                                                                                                                                                                                                                                                                                                                                                                                                                                                                                                                                                                                                                                                                                                                                                                                                                                                                                                                                                                   |

### inspire profile completion,