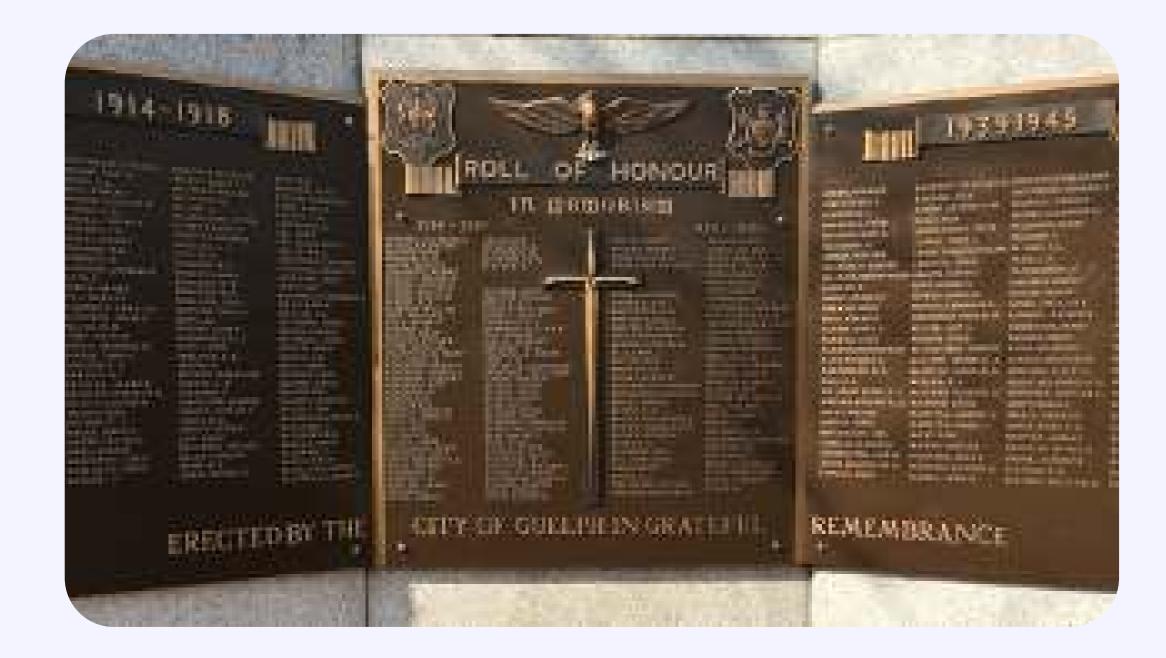

#### What if every cenotaph was like a book, open at a page that lists the people in its chapters?

#### Imagine if you could see what each of these people looked like, and read their remarkable story?

| E, INOMAS          |            |
|--------------------|------------|
| OY S.              | ROBERTSON  |
| DECIL              | ROGERS, JI |
| ter, John K.       | ROWE, GRA  |
| JOSEPH M. A.       | SANKEY, CH |
| RONALD D.          | SCHIEDEL,  |
| P. F.              | SCHOFIELD  |
| FPATRICK J.        | SCHRODER   |
| BRUCE              | SCOTT, WAL |
| E. ARCHIE B.       | SEARLE, CH |
| E, JAMES I.<br>OSS | SHACKLETC  |
| PATRICK            | SHAPTER,   |
| R, JOHNS           | SHARPLES   |
|                    |            |