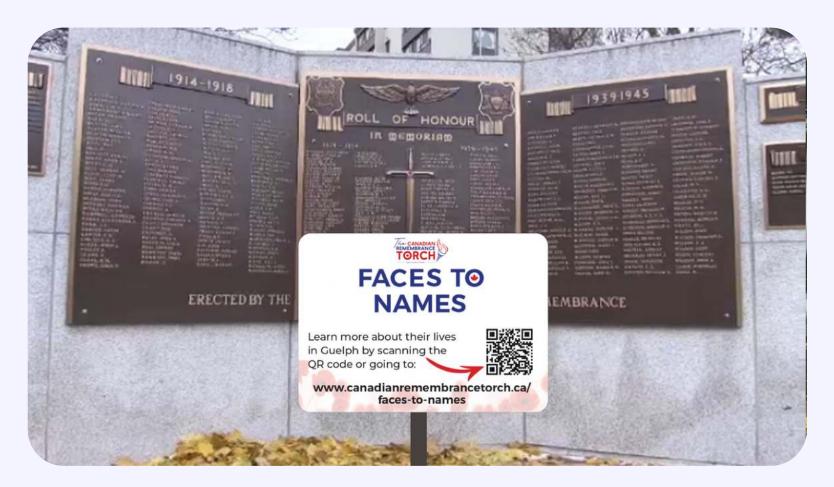

#### What if every cenotaph was like a book, open at a page that lists the people in its chapters?

#### Imagine if you could see what each of these people looked like, and read their remarkable story?

| E, INOMAS          |            |
|--------------------|------------|
| OY S.              | ROBERTSON  |
| DECIL              | ROGERS, JI |
| ter, John K.       | ROWE, GRA  |
| JOSEPH M. A.       | SANKEY, CH |
| RONALD D.          | SCHIEDEL,  |
| P. F.              | SCHOFIELD  |
| FPATRICK J.        | SCHRODER   |
| BRUCE              | SCOTT, WAL |
| E. ARCHIE B.       | SEARLE, CH |
| E, JAMES I.<br>OSS | SHACKLETC  |
| PATRICK            | SHAPTER,   |
| R, JOHNS           | SHARPLES   |
|                    |            |

#### Faces to Names makes that possible.