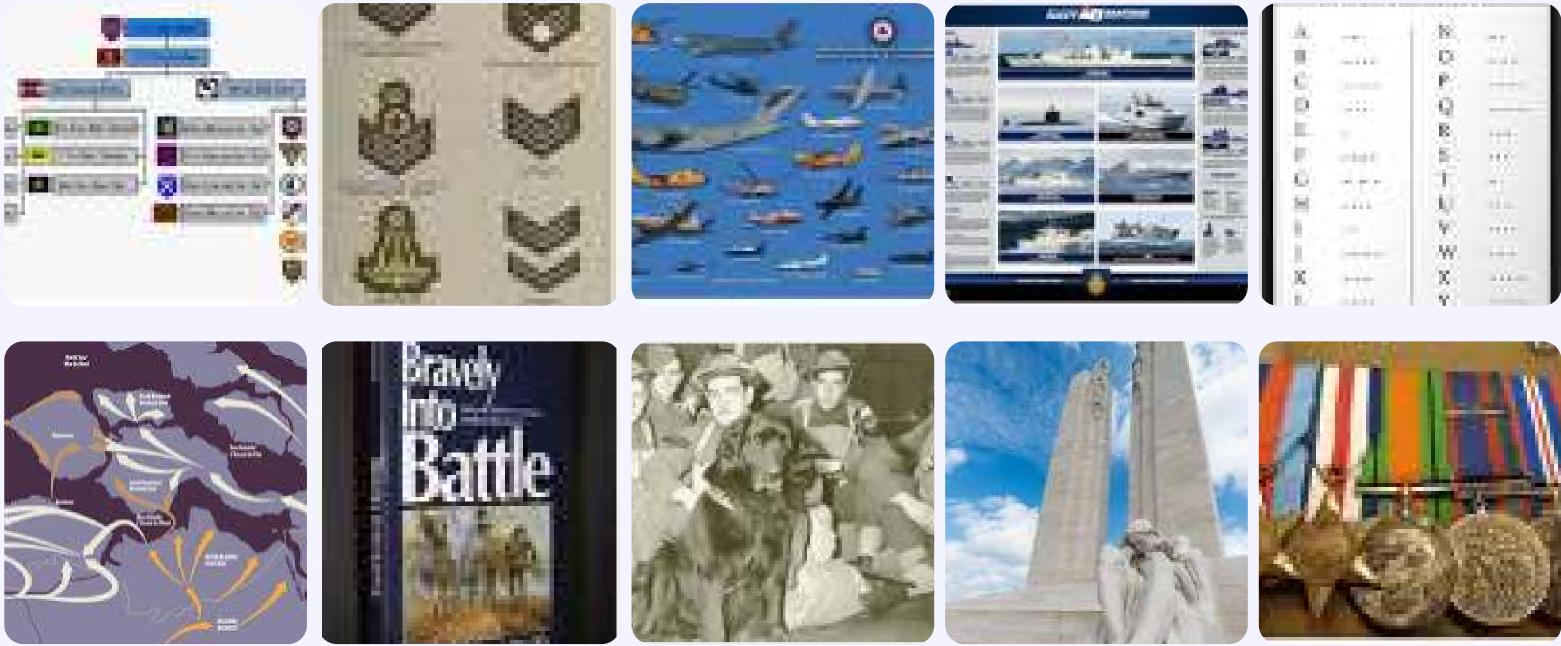

#### Faces to Names is an online remembrance resource with a comprehensive database

places

#### and more

| A        | N      |
|----------|--------|
| ê        | P      |
| ALC: NOT | B<br>B |
| 8        | T at U |
| 1 24     | V<br>W |
| X        | X      |

### that brings Canadian remembrance to life, like never before.