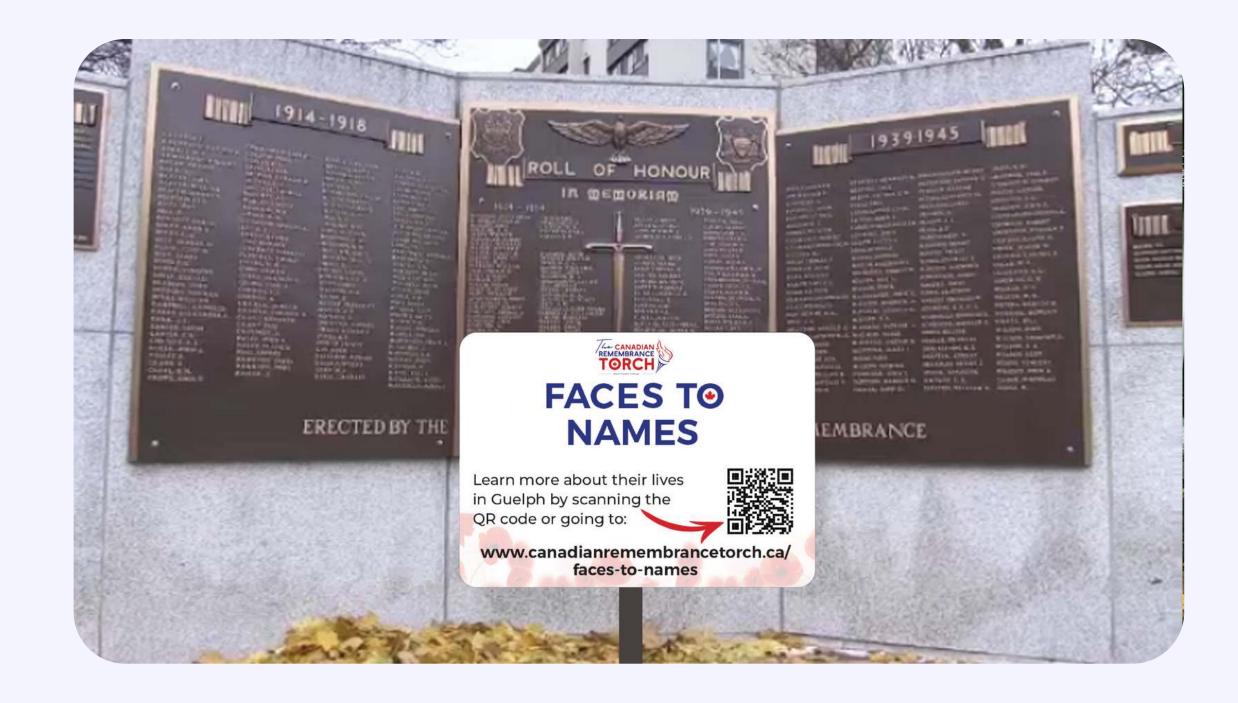

#### What if every cenotaph was like a book, open at a page that lists the people in its chapters?

#### Imagine if you could see what each of these people looked like, and read their remarkable story?

| E, INOMAS          |            |
|--------------------|------------|
| OY S.              | ROBERTSON  |
| DECIL              | ROGERS, JI |
| ter, John K.       | ROWE, GRA  |
| JOSEPH M. A.       | SANKEY, CH |
| RONALD D.          | SCHIEDEL,  |
| P. F.              | SCHOFIELD  |
| FPATRICK J.        | SCHRODER   |
| BRUCE              | SCOTT, WAL |
| E. ARCHIE B.       | SEARLE, CH |
| E, JAMES I.<br>OSS | SHACKLETC  |
| PATRICK            | SHAPTER,   |
| R, JOHNS           | SHARPLES   |
|                    |            |

#### Faces to Names makes that possible.