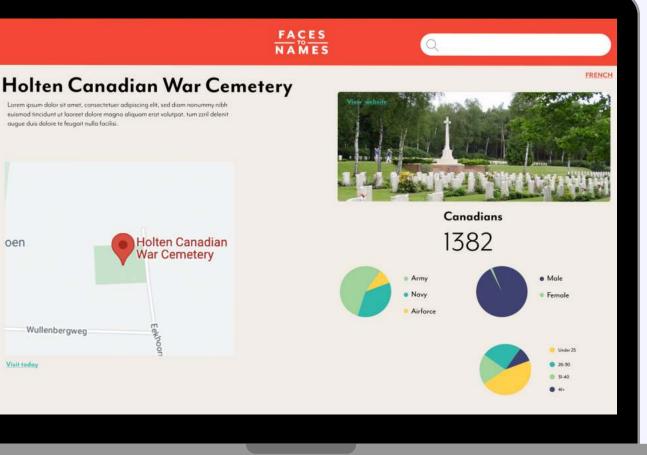

#### What if every cenotaph was like a book, open at a page that lists the people in its chapters?

#### Imagine if you could see what each of these people looked like, and read their remarkable story?

| E, INOMAS          |            |
|--------------------|------------|
| OY S.              | ROBERTSON  |
| DECIL              | ROGERS, JI |
| ter, John K.       | ROWE, GRA  |
| JOSEPH M. A.       | SANKEY, CH |
| RONALD D.          | SCHIEDEL,  |
| P. F.              | SCHOFIELD  |
| FPATRICK J.        | SCHRODER   |
| BRUCE              | SCOTT, WAL |
| E. ARCHIE B.       | SEARLE, CH |
| E, JAMES I.<br>OSS | SHACKLETC  |
| PATRICK            | SHAPTER,   |
| R, JOHNS           | SHARPLES   |
|                    |            |

#### Faces to Names makes that possible.